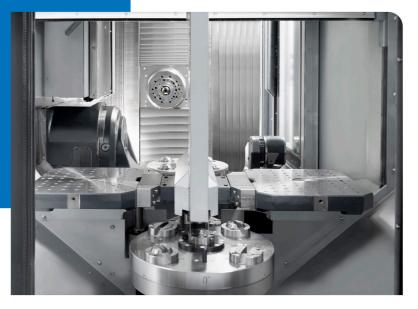

### HIGHLIGHTS

Compact Design (Block size per lamella <2,6 mm)</li>
Ideal for accelerations up to 2g
Optimum protection for high metal removal rates
Lightweight construction
Cost efficient design
Suitable for traversing speeds up to 150 m/min