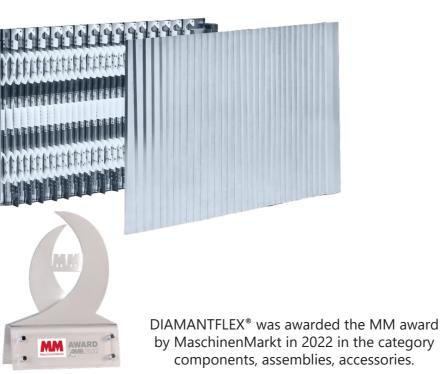

# DIAMANTFLEX® PROTECTIVE COVER

Light, compact and cost-efficient



Dynamic. Different. Dedicated.



## **DIAMANTFLEX® PROTECTIVE COVER**

### HIGHLIGHTS

Compact Design (Block size per lamella <2,6 mm)</li>
Ideal for accelerations up to 2g
Optimum protection for high metal removal rates
Lightweight construction
Cost efficient design
Suitable for traversing speeds up to 150 m/min





Source: MM Maschinenmarkt

### **PRODUCT DESCRIPTION**

The product innovation DIAMANTFLEX<sup>®</sup> is a very compact, durable protective cover whose lightweight, new design contributes to a weight saving over 30 percent. Thus DIAMANTFLEX<sup>®</sup> facilitates the construction of more compact machine tools and therefore leads directly to significant cost savings.

DIAMANTFLEX<sup>®</sup> is ideal for high dynamic applications due to its design and moreover less expensive than cover systems currently available on the market.

Light, more compact, more cost-efficient – convince yourself of DIAMANTFLEX<sup>®</sup> – **Made by MöllerWerke** 



#### MöllerWerke GmbH

Kupferhammer 33649 Bielefeld T +49 521 4477-0 info.moellerwerke@moellergroup.com www.moellerwerke.de