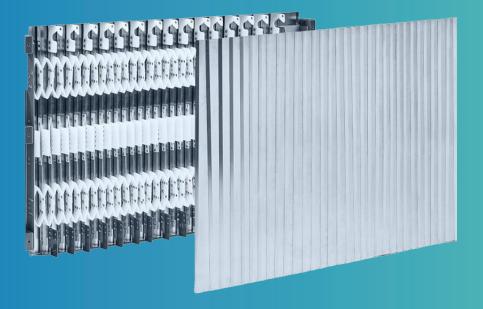

### **PRODUCT DESCRIPTION**

The product innovation DIAMANTFLEX<sup>®</sup> is a very compact, durable protective cover whose lightweight, new design contributes to a weight saving over 30 percent. Thus DIAMANTFLEX<sup>®</sup> facilitates the construction of more compact machine tools and therefore leads directly to significant cost savings.

DIAMANTFLEX<sup>®</sup> is ideal for high dynamic applications due to its design and moreover less expensive than cover systems currently available on the market.

Light, more compact, more cost-efficient – convince yourself of DIAMANTFLEX<sup>®</sup> – **Made by MöllerWerke** 